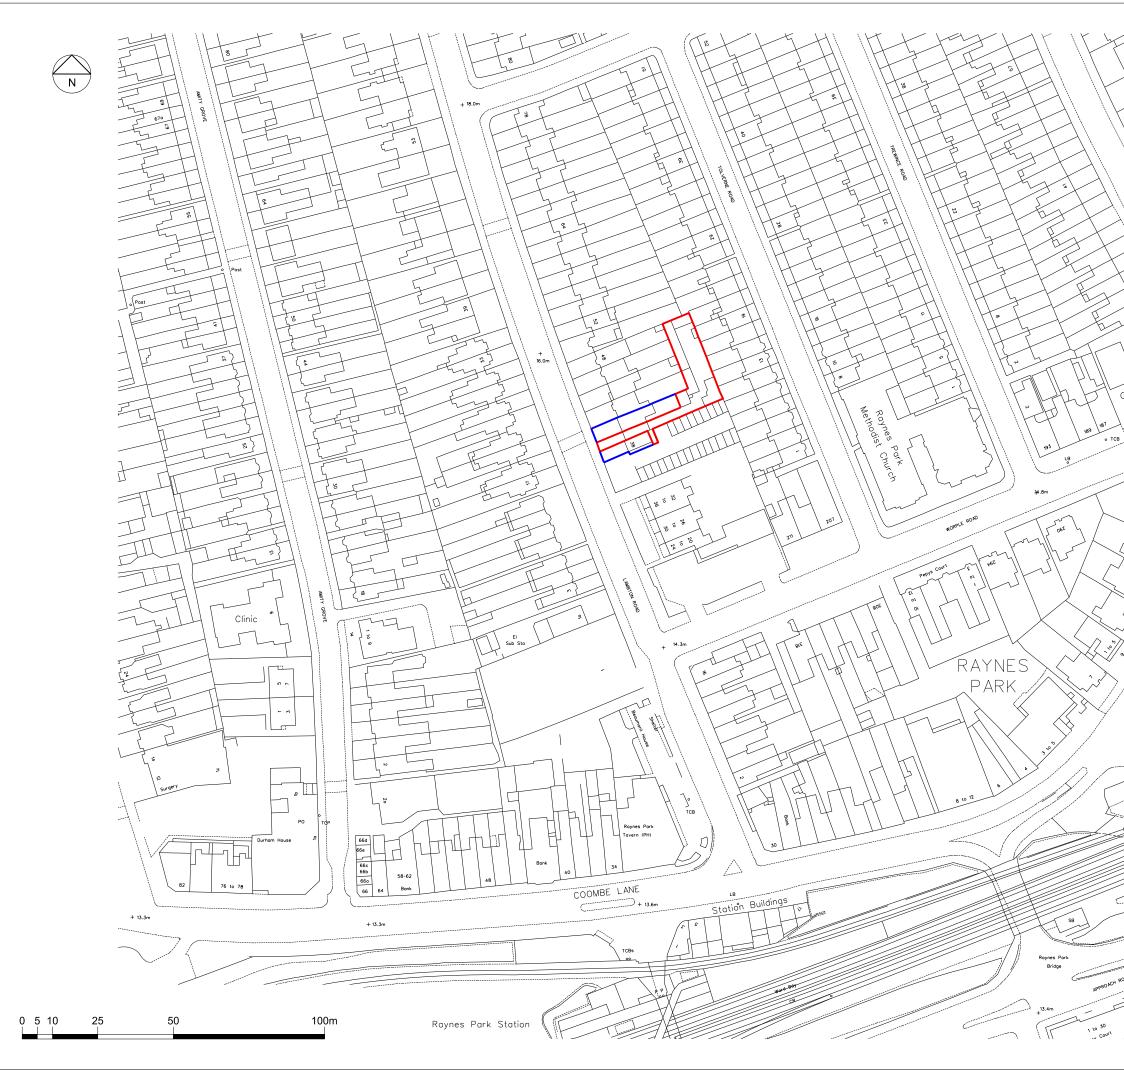

|                   | DO NOT SCALE FROM THIS DRAWING FOR ANY PURPOSE OTHER<br>THAN PLANNING ASSESSMENT. ALL DIMENSIONS ARE TO BE<br>CHECKED ON SITE PRIOR TO CONSTRUCTION. DIMENSIONAL<br>DIFFERENCES TO BE CONFIDENCE WITH THE ADVINTED                                    |                   |
|-------------------|-------------------------------------------------------------------------------------------------------------------------------------------------------------------------------------------------------------------------------------------------------|-------------------|
| They              | DIFFERENCES TO BE CONFIRMED WITH THE ARCHITECT.<br>SUBJECT TO BUILDING REGULATIONS AND STATUTORY APPROVALS                                                                                                                                            |                   |
| T.                | THIS DRAWING IS TO BE READ IN CONJUNCTION WITH ALL CONSULTANTS INFORMATION.                                                                                                                                                                           |                   |
|                   |                                                                                                                                                                                                                                                       |                   |
| T I               | TEA RETAIN THE COPVRIGHT OF ALL INFORMATION WITHIN THIS<br>DRAWING, THIS DRAWING IS INTENDED ONLY FOR USE BY THE<br>CLENIT NAMED BELOW AND ONLY IN RELATION TO THE PROJECT<br>DETAILED BELOW, USE BY ANY OTHER PERSON AND/OR FOR ANY<br>OTHER DESIGN. |                   |
|                   |                                                                                                                                                                                                                                                       |                   |
|                   | TE-A IS A TRADING NAME OF:<br>THOMAS EVANS ARCHITECTURE LTD<br>BATTERSEA STUDIOS, 80 SILVERTHORME ROAD, LONDON SW8 3HE<br>Company No: 8455177 - Registered In England                                                                                 |                   |
|                   | Company No: 8455177 - Registered in England                                                                                                                                                                                                           |                   |
|                   |                                                                                                                                                                                                                                                       |                   |
|                   |                                                                                                                                                                                                                                                       |                   |
| 1/                |                                                                                                                                                                                                                                                       |                   |
| $\backslash F$    |                                                                                                                                                                                                                                                       |                   |
| $\langle \rangle$ |                                                                                                                                                                                                                                                       |                   |
| $\setminus$       |                                                                                                                                                                                                                                                       |                   |
| $\lambda$         |                                                                                                                                                                                                                                                       |                   |
| $\sum$            |                                                                                                                                                                                                                                                       |                   |
| $\sum$            |                                                                                                                                                                                                                                                       |                   |
| $  \lambda $      |                                                                                                                                                                                                                                                       |                   |
| $ + \lambda $     |                                                                                                                                                                                                                                                       |                   |
| X                 | SITE BOUNDARY                                                                                                                                                                                                                                         |                   |
| 2                 |                                                                                                                                                                                                                                                       |                   |
|                   | ADJACENT LAN                                                                                                                                                                                                                                          |                   |
| $\langle \rangle$ |                                                                                                                                                                                                                                                       | PLICANT           |
| $\setminus$       |                                                                                                                                                                                                                                                       |                   |
| 7 /               |                                                                                                                                                                                                                                                       |                   |
| Garage            |                                                                                                                                                                                                                                                       |                   |
| didge (           |                                                                                                                                                                                                                                                       |                   |
| ~                 |                                                                                                                                                                                                                                                       |                   |
|                   |                                                                                                                                                                                                                                                       |                   |
|                   |                                                                                                                                                                                                                                                       |                   |
|                   |                                                                                                                                                                                                                                                       |                   |
|                   |                                                                                                                                                                                                                                                       |                   |
| $\sim$            |                                                                                                                                                                                                                                                       |                   |
|                   |                                                                                                                                                                                                                                                       |                   |
| 72~               |                                                                                                                                                                                                                                                       |                   |
|                   |                                                                                                                                                                                                                                                       |                   |
| ~ *5              |                                                                                                                                                                                                                                                       |                   |
|                   |                                                                                                                                                                                                                                                       |                   |
| 2                 |                                                                                                                                                                                                                                                       |                   |
| ≪∕ /              |                                                                                                                                                                                                                                                       |                   |
| = X /             |                                                                                                                                                                                                                                                       |                   |
| ~ / /             |                                                                                                                                                                                                                                                       |                   |
| < / /             |                                                                                                                                                                                                                                                       |                   |
|                   |                                                                                                                                                                                                                                                       |                   |
|                   |                                                                                                                                                                                                                                                       |                   |
|                   | A GENERAL AMENDMENTS                                                                                                                                                                                                                                  | 25.04.2017        |
|                   | REV DESCRIPTION                                                                                                                                                                                                                                       | DATE              |
|                   | DRAWING STATUS                                                                                                                                                                                                                                        |                   |
|                   | PLANNING                                                                                                                                                                                                                                              |                   |
|                   | Issued only for the pupose Indicated                                                                                                                                                                                                                  |                   |
|                   |                                                                                                                                                                                                                                                       |                   |
|                   |                                                                                                                                                                                                                                                       |                   |
| 5                 |                                                                                                                                                                                                                                                       |                   |
| SL                |                                                                                                                                                                                                                                                       |                   |
| Storet Leader     |                                                                                                                                                                                                                                                       |                   |
|                   |                                                                                                                                                                                                                                                       |                   |
|                   |                                                                                                                                                                                                                                                       |                   |
|                   |                                                                                                                                                                                                                                                       | )20 3411 5536     |
|                   |                                                                                                                                                                                                                                                       | te-architects.com |
|                   | A www.te-architects.com                                                                                                                                                                                                                               |                   |
|                   | LAMBTON YARD DEVELOPMENTS LLP                                                                                                                                                                                                                         |                   |
|                   |                                                                                                                                                                                                                                                       |                   |
|                   | THE YARD, 40A LAMBTON ROAD, SW20                                                                                                                                                                                                                      |                   |
|                   | THE YARD, 40A LAWBTON ROAD, SW20 DRAWING TITLE                                                                                                                                                                                                        |                   |
|                   |                                                                                                                                                                                                                                                       |                   |
| 040               |                                                                                                                                                                                                                                                       |                   |
|                   | Scale                                                                                                                                                                                                                                                 | Drawn by          |
| Library           | 1:1250@A3<br>Date                                                                                                                                                                                                                                     | TE<br>Checked by  |
|                   | 12.12.2016                                                                                                                                                                                                                                            | JB                |
|                   |                                                                                                                                                                                                                                                       | Rev<br>A          |
|                   | 1514_PL-00                                                                                                                                                                                                                                            | A                 |
|                   |                                                                                                                                                                                                                                                       | ·                 |